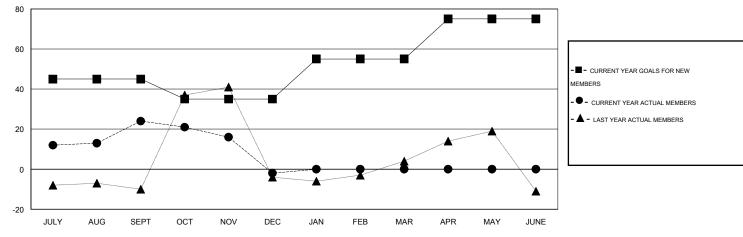

## GOALS AND ACTUAL MEMBERS CUMULATIVE

| DROPPED CLUBS: 0 |    | 18 CLUBS OF 39 ADDED 1 OR MORE | GENDER DISTRIBUTION  |                              |     |
|------------------|----|--------------------------------|----------------------|------------------------------|-----|
|                  |    | NEW MEMBERS                    | MALE<br>FEMALE       | 607 (64.99%)<br>327 (35.01%) |     |
| DROPPED MEMBERS  |    |                                | FEWALE               | 027 (00.0170)                |     |
| DECEASED         | 5  | CLICK HERE FOR HEALTH          |                      |                              | 233 |
| CLUB CANCELLED   | 0  | ASSESSMENT DATA                | FAMILY UNIT MEMBERS  |                              | 116 |
| OTHER            | 64 |                                | HEAD OF HOUSEHOLD    |                              |     |
| TOTAL            | 69 |                                | NON-HEAD OF HOUSEHOR | 117                          |     |